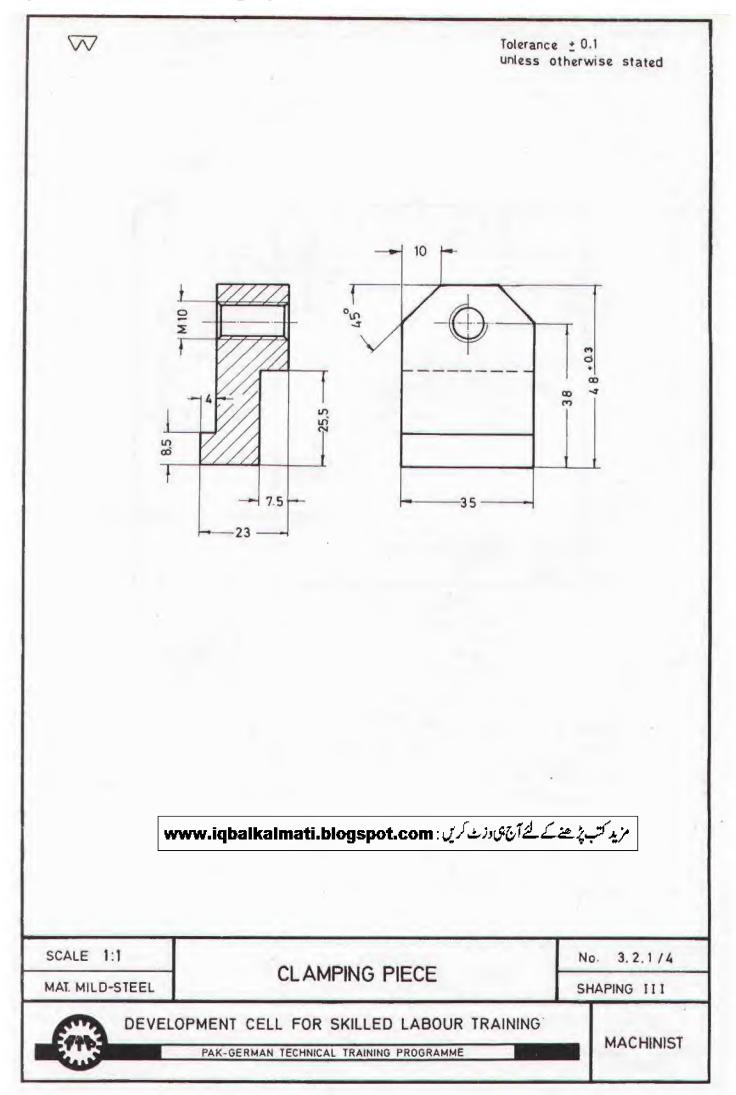

# TRADE TRAINING

# MACHINIST

# DEVELOPMENT CELL

FOR SKILLED LABOUR TRAINING

DIRECTORATE OF MANPOWER & TRAINING GOVERNMENT OF THE PUNJAB LAHORE

Retail Price Rs. 13.00

T.T.P. Series No. 17

|          |            |              | Total length for a batch of 16 trainee | 0,9 meter                           | 2,3 meter                                                   | .+                                               |                                             |                                |                   | 2.0 meter                  | 0.6 meter                  |                         | 2 0 motor                 | 0.6 meter                    | 0.7 motor                              | 2 4                                               |                                     | Total length for a    | J. 0 meter                         |        |
|----------|------------|--------------|----------------------------------------|-------------------------------------|-------------------------------------------------------------|--------------------------------------------------|---------------------------------------------|--------------------------------|-------------------|----------------------------|----------------------------|-------------------------|---------------------------|------------------------------|----------------------------------------|---------------------------------------------------|-------------------------------------|-----------------------|------------------------------------|--------|
|          |            | 1            | Length<br>per trainee                  | 52mm                                | 132 mm                                                      | 17 mm                                            | 83 mm                                       |                                | = =               | 118 mm                     | 32 mm                      | 140mm                   | 115 mm                    | 28 mm                        | 35 mm                                  | 90 mm                                             | 143mm                               | Length<br>ber trainfe | 55 mm                              | 111111 |
|          |            |              | -                                      |                                     |                                                             |                                                  |                                             |                                | -                 |                            |                            |                         | -                         |                              | -                                      |                                                   |                                     | -                     | -                                  | -      |
|          |            | ter)         | _                                      |                                     |                                                             |                                                  |                                             |                                |                   |                            |                            |                         |                           |                              |                                        |                                                   |                                     |                       |                                    | -      |
| RED      | Machinist  | millimeter ) |                                        |                                     |                                                             |                                                  |                                             |                                | -                 |                            | -                          |                         | -                         |                              |                                        |                                                   |                                     |                       |                                    |        |
| REQUIRED | for Mai    | given in     | -                                      |                                     |                                                             |                                                  |                                             |                                | -                 |                            |                            |                         | -                         | р<br>                        |                                        |                                                   |                                     | -                     |                                    |        |
|          |            |              | 9                                      |                                     |                                                             |                                                  | 83                                          |                                | 9                 |                            |                            |                         |                           |                              | 35                                     | 90                                                |                                     |                       |                                    | -      |
| RIAL     | raining    | ( Length     | 2                                      |                                     |                                                             |                                                  |                                             | X                              | 2                 |                            |                            |                         | 115                       |                              |                                        |                                                   |                                     | 1-                    |                                    |        |
| MATERI   | Trade Trai | ö            | 4                                      |                                     | 26                                                          |                                                  |                                             |                                | 4                 |                            |                            |                         |                           | 28                           |                                        |                                                   |                                     | -                     |                                    |        |
| 2        |            | e No.        | 3                                      |                                     | 106                                                         |                                                  |                                             |                                | 6                 |                            |                            |                         |                           |                              |                                        |                                                   | 143                                 |                       |                                    |        |
|          |            | Exercise     | 2                                      |                                     |                                                             | 17                                               |                                             |                                | 2                 |                            | 12                         | 140                     |                           |                              |                                        |                                                   |                                     | 3                     |                                    |        |
|          |            | ш<br>—       | -                                      | 52                                  |                                                             |                                                  |                                             |                                | 1                 | 118                        | 20                         |                         |                           |                              |                                        |                                                   |                                     | -                     | 55                                 |        |
|          |            |              | 0.1                                    | M / S Flat<br>35 x 8mm (11/2 x 3/8) | M/S Square<br>50 x 50 mm (2 <sup>*</sup> x 2 <sup>*</sup> ) | Low carbon steel Flat<br>100 x 10 mm ( 4*x 3/8 ) | Carbon steel Square<br>50 x 50 mm (2° x 2°) | Cast iron<br>according pattern | Turning No. 2.2.3 | M / S Round<br>10 mm (3/8) | M / S Round<br>15 mm (5/g) | M / S Round<br>25mm (1) | M / S Round<br>30mm (112) | M / S Round<br>65 mm (2 1/2) | Low carbon steel Round<br>15 mm. (1/2) | Low carbon steel Round<br>25 mm (1 <sup>6</sup> ) | High speed steel Round<br>25mm (1°) | č                     | M / S Square<br>50 x 50 mm( 2 x 2) |        |